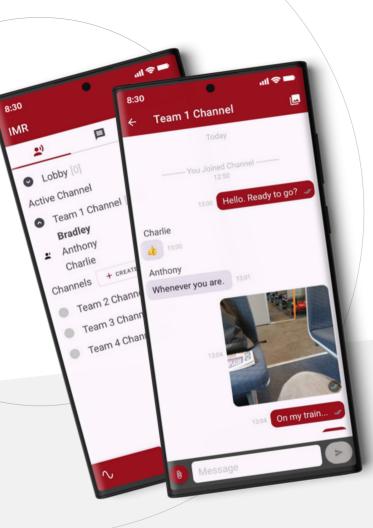

### INSTANT MESSAGING

 $\bigcirc$ 

Group or private text chat with persistent notifications for silent communication.

### INTEGRATION

The Nomad IMR Android app integrates with other applications and devices, while the Windows app scales up to support single users or multi-operation leaders. Nomad IMR provides seamless, private communication that's adaptable to any team's needs.