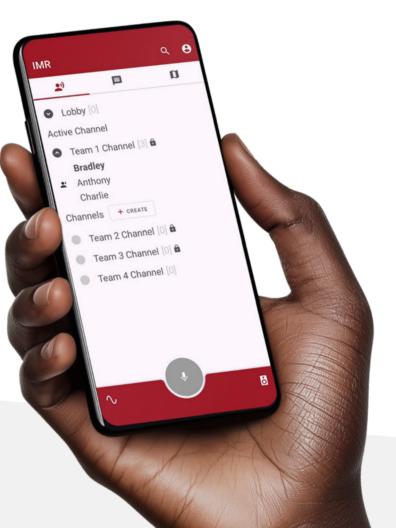

### MULTIPLE VOIP CHANNELS

 $\rightarrow$ 

 $\rightarrow$  $\rightarrow$ 

Create and switch between channels in real-time for flexible group communication.

### INSTANT MESSAGING

 $\bigcirc$ 

Group or private text chat with persistent notifications for silent communication.