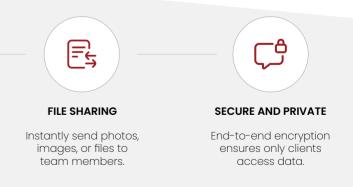

# 

Nomad IMR prioritises security, building systems with confidentiality, integrity, and availability at their core.

The software uses modern encryption standards and industry-grade security tools to ensure robust protection and ongoing vulnerability assessment throughout the service life-cycle.